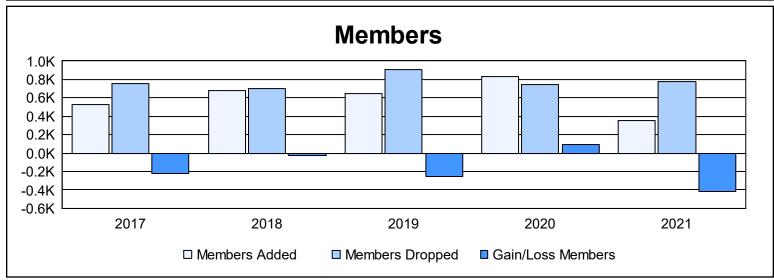

District 330 A As of June 2021 Cumulative

| Year      | New<br>Clubs | Dropped<br>Clubs | Gain/<br>Loss<br>Clubs | New<br>Members | Charter<br>Members | Reinstate<br>Members | Transfer<br>Members | Total<br>Member<br>Added | Total<br>Members<br>Dropped | Gain/<br>Loss<br>Members |
|-----------|--------------|------------------|------------------------|----------------|--------------------|----------------------|---------------------|--------------------------|-----------------------------|--------------------------|
| 2016-2017 | 1            | 2                | -1                     | 463            | 30                 | 14                   | 21                  | 528                      | 750                         | -222                     |
| 2017-2018 | 3            | 3                | 0                      | 561            | 62                 | 36                   | 18                  | 677                      | 700                         | -23                      |
| 2018-2019 | 1            | 5                | -4                     | 542            | 30                 | 11                   | 66                  | 649                      | 908                         | -259                     |
| 2019-2020 | 5            | 2                | 3                      | 639            | 127                | 46                   | 23                  | 835                      | 745                         | 90                       |
| 2020-2021 | 2            | 7                | -5                     | 276            | 55                 | 10                   | 11                  | 352                      | 774                         | -422                     |
| Average   | 2            | 4                | -1                     | 496            | 61                 | 23                   | 28                  | 608                      | 775                         | -167                     |