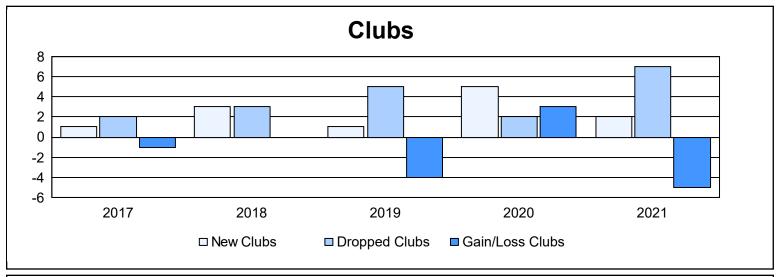

District 330 A As of June 2021 Cumulative

| Year      | New<br>Clubs | Dropped<br>Clubs | Gain/<br>Loss<br>Clubs | New<br>Members | Charter<br>Members | Reinstate<br>Members | Transfer<br>Members | Total<br>Member<br>Added | Total<br>Members<br>Dropped | Gain/<br>Loss<br>Members |
|-----------|--------------|------------------|------------------------|----------------|--------------------|----------------------|---------------------|--------------------------|-----------------------------|--------------------------|
| 2016-2017 | 1            | 2                | -1                     | 463            | 30                 | 14                   | 21                  | 528                      | 750                         | -222                     |
| 2017-2018 | 3            | 3                | 0                      | 561            | 62                 | 36                   | 18                  | 677                      | 700                         | -23                      |
| 2018-2019 | 1            | 5                | -4                     | 542            | 30                 | 11                   | 66                  | 649                      | 908                         | -259                     |
| 2019-2020 | 5            | 2                | 3                      | 639            | 127                | 46                   | 23                  | 835                      | 745                         | 90                       |
| 2020-2021 | 2            | 7                | -5                     | 276            | 55                 | 10                   | 11                  | 352                      | 774                         | -422                     |
| Average   | 2            | 4                | -1                     | 496            | 61                 | 23                   | 28                  | 608                      | 775                         | -167                     |